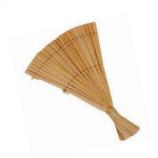

#### Straw Fish

**★★★☆☆** 

50min.

₩ 13,000

**★★☆☆** 50min. ₩15,000

**★★★☆☆** 50min. ₩13,000

★★☆☆ 50min. ₩13,000

**Cattail Fan** 