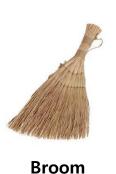

## Saturday

| Nov . 2             |       |
|---------------------|-------|
| <b>1</b> 0am        | 2pm   |
|                     |       |
| Barley Straw Magnet | Broom |

| Nov . 9          |                      |
|------------------|----------------------|
| 10am             | 2pm                  |
| Fortune Strainer | Barley Straw Coaster |

| Nov. 24 |               |
|---------|---------------|
| 10am    | 2pm           |
|         |               |
| Broom   | Dream Catcher |

| Dec. 1     |                     |
|------------|---------------------|
| 10am       | 2pm                 |
| <b>30</b>  |                     |
| Straw Fish | Barley Straw Magnet |